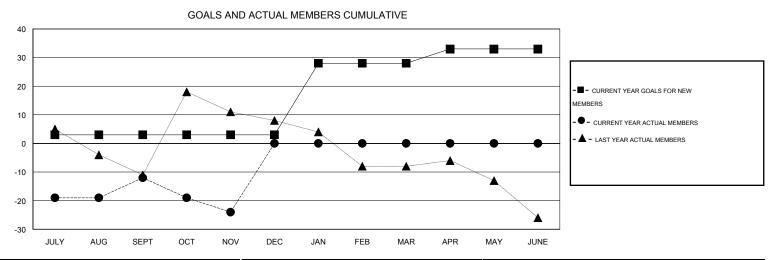

## Cindy Gregg **LOCATION VIRGINIA** GMT CA 1 Clubs Members RESULTS FOR 2015-2016 RESULTS FOR 2015-2016 NEW CLUB NEW CLUBS DROPPED NET NEW MEMBER CHARTER AND DROPPED NET QUARTER QUARTER GOAL CLUBS GAIN/LOSS GOAL NEW MEMBERS MEMBERS GAIN/LOSS ADDED 0 0 0 0 3 38 50 -12 JULY/AUG/SEPT JULY/AUG/SEPT 0 0 0 0 0 26 38 -12 OCT/NOV/DEC OCT/NOV/DEC 0 0 0 25 0 0 0 1 JAN/FEB/MAR JAN/FEB/MAR 0 0 0 0 5 0 0 0 APR/MAY/JUNE APR/MAY/JUNE